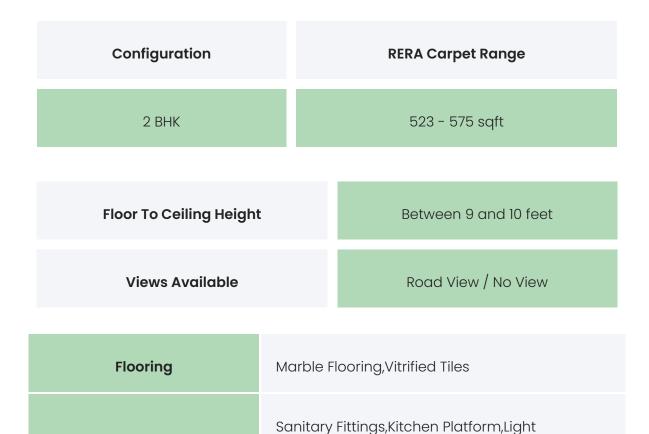

### **PROJECT & AMENITIES**

| Time Line                        | Size      | Typography |
|----------------------------------|-----------|------------|
| Completed on 31st December, 2023 | 0.23 Acre | 2 BHK      |

### FLAT INTERIORS

Joinery, Fittings & Fixtures

Switch Boards

Fittings, Stainless Steel Sink, Electrical Sockets /

| Finishing    | Double glazed glass windows |
|--------------|-----------------------------|
| HVAC Service | NA                          |
| Technology   | WIFI enabled                |
| White Goods  | Modular Kitchen             |