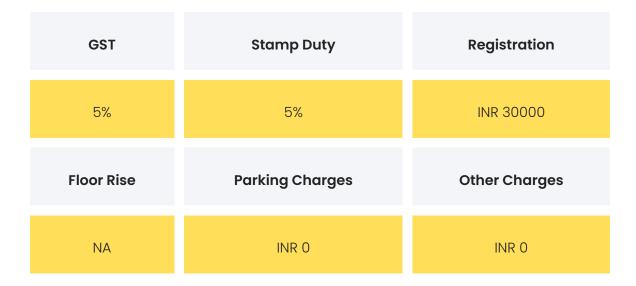

### COMMERCIALS

| Configuration | Rate Per<br>Sqft | Agreement<br>Value | Box Price                  |
|---------------|------------------|--------------------|----------------------------|
| 2 ВНК         | INR<br>18434.78  | INR 9676000        | INR 9676000 to<br>10600000 |

**Disclaimer:** Prices mentioned are approximate value and subject to change.

| Festive Offers            | The builder is not offering any festive offers at the moment.                                                             |
|---------------------------|---------------------------------------------------------------------------------------------------------------------------|
| Payment Plan              | Construction Linked Payment                                                                                               |
| Bank<br>Approved<br>Loans | Axis Bank,Bank of India,DHFL Bank,HDFC Bank,ICICI Bank,IDBI<br>Bank,IIFL Bank,Kotak Bank,LIC Housing Finance Ltd,SBI Bank |